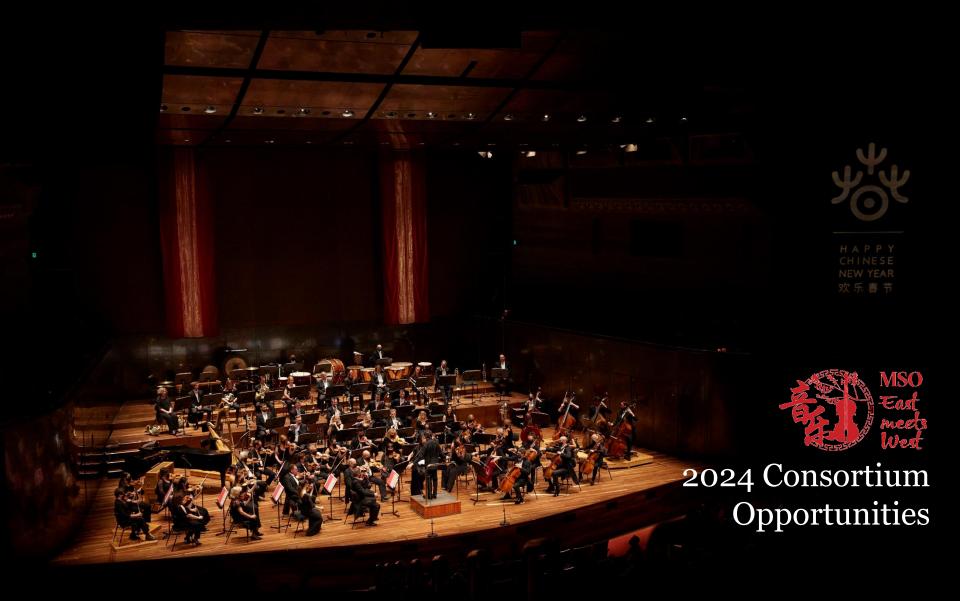

## East meets West 2024: Celebrating over ten years of artistic exchange

In 2024, the MSO celebrates 11 years of our East meets West program – a landmark initiative that aims to promote the international exchange of Eastern and Western culture through artistic endeavour.

The MSO's East meets West program originated in March 2013, with Oscar-winning composer Tan Dun conducting his Martial Arts Trilogy with the Orchestra before returning in 2014 for the MSO's Chinese New Year concert. Over the next ten years the Chinese New Year concert has become the centrepiece of the broader East meets West program – a year long series of activity which includes inncorporation of Eastern music and artists across the broader MSO program and artistic family, touring and partnerships within the Chinese, Indonesian and Singaporean markets.

Chinese New Year concert has became the centerpiece of the MSO's broader 'East meets West' program.

This program promotes the exchange of Eastern and Western cultures through year-long artistic activity, including incorporation of Eastern music and artists across the broader MSO program and artistic family, international touring and artistic and educational partnerships within the Chinese, Indonesian and Singaporean markets.