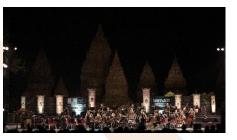

The MSO was Australia's first major Orchestra to tour internationally (in 1965, to New Zealand) and to perform at New York's prestigious Carnegie Hall (1970). Most recently, the MSO has formed cultural partnerships with our Asian neighbours Singapore, Indonesia and China, formulating strategic, commercial and artistic partnerships with government, corporates, artists and cultural institutions.

The MSO's East meets West program originated in March 2013, with Oscar-winning composer Tan Dun conducting his Martial Arts Trilogy with the Orchestra before returning in 2014 for the MSO's Chinese New Year concert. Over the next ten years the Chinese New Year concert has become the centrepiece of the broader East meets West program – a year long series of activity which includes inncorporation of Eastern music and artists across the broader MSO program and artistic family, touring and partnerships within the Chinese, Indonesian and Singaporean markets.